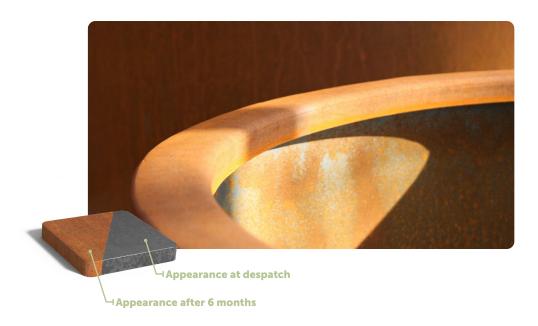

### **ABOUT THE MATERIAL**

The powerful, orange-brown colour of the VELIS planter comes from a natural rust layer, which provides a warm appearance. Corten steel, also known as weathering steel, is a mix of metals that forms a protective layer against corrosion. This significantly extends the lifespan of the planter.

### **OTHER CHARACTERISTICS**

- The planters are strong and wear-resistant.
- Weather-resistant and low-maintenance material.
- The rusting process of corten steel takes about 4-5 months, depending on weather conditions.