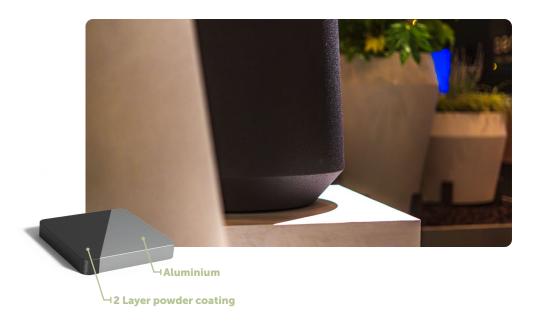

## **Aluminium**

**CORROSION-RESISTANT** 

**SCRATCH-RESISTANT** 

**TEXTURED COATING** 

### **ABOUT THE MATERIAL**

The aluminium VELIS is lightweight and available in 10 trendy colours. Thanks to the textured coating, the planter has a slightly rougher appearance. Moreover, it is low-maintenance, giving you more time to enjoy your garden. Enjoy years of pleasure with this aluminium VELIS!

### **OTHER CHARACTERISTICS**

- Aluminium undergoes multiple treatments to ensure quality.
- The powder coating is applied with a strong adhesive layer.
- Available in 10 RAL colours.
- Scratch-resistant material due to Qualicoat class 2.