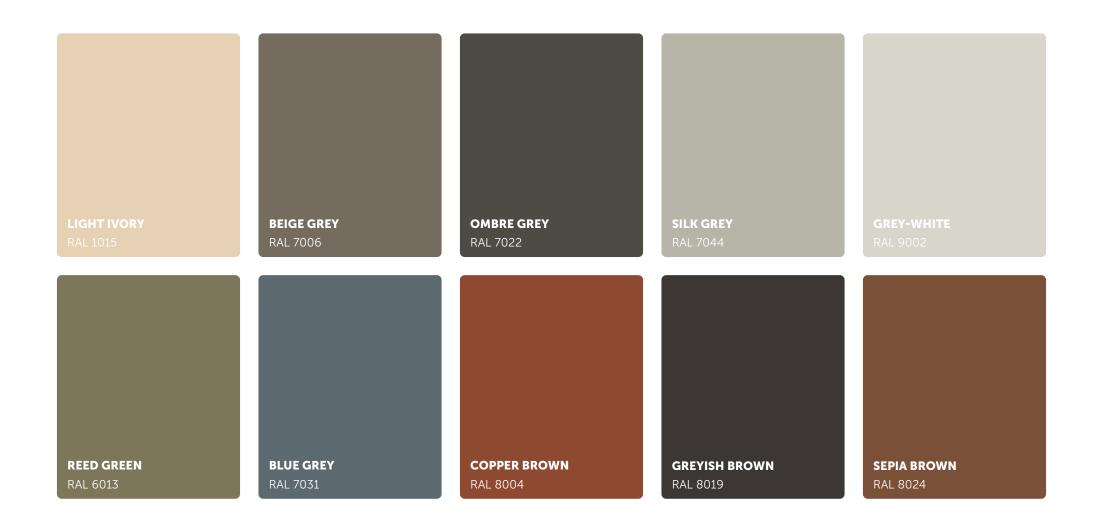

# **Textured Coating**

Our new trend selection of colours brings your garden to life. From soft, natural shades to striking eye-catchers: each colour is designed to enhance your unique style. Be inspired by our palette and give your garden a fantastic personal touch.

### **OTHER CHARACTERISTICS**

- Aluminium undergoes multiple treatments to ensure quality.
- The powder coating is applied with a strong adhesive layer.
- Available in 10 RAL colours.
- Scratch-resistant material due to Qualicoat class 2.