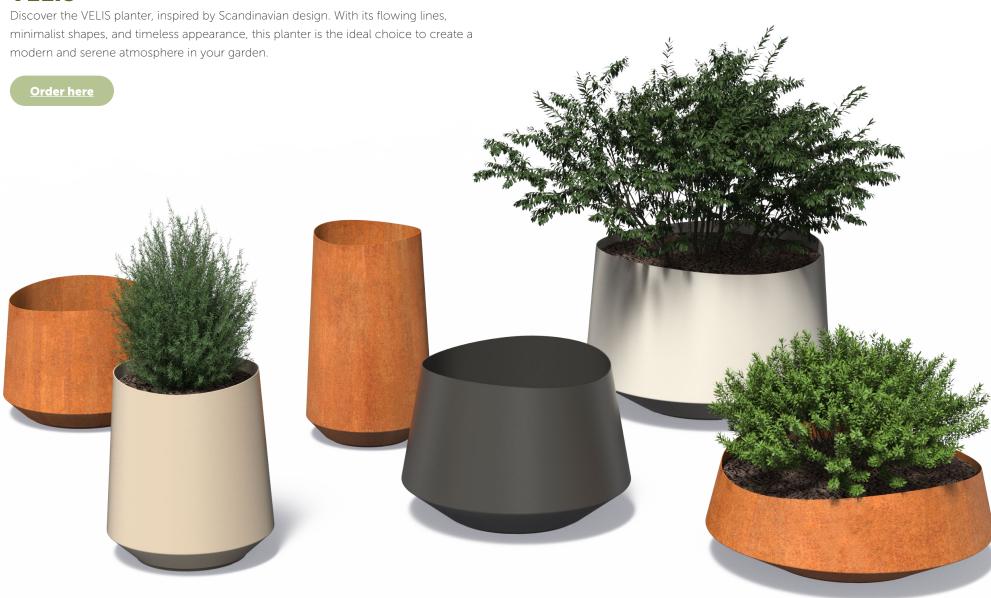

# **VELIS**

### **ABOUT THE MATERIAL**

The powerful, orange-brown colour of the VELIS planter comes from a natural rust layer, which provides a warm appearance. Corten steel, also known as weathering steel, is a mix of metals that forms a protective layer against corrosion. This significantly extends the lifespan of the planter.

### **ABOUT THE MATERIAL**

The aluminium VELIS is lightweight and available in 10 trendy colours. Thanks to the textured coating, the planter has a slightly rougher appearance. Moreover, it is low-maintenance, giving you more time to enjoy your garden. Enjoy years of pleasure with this aluminium VELIS!